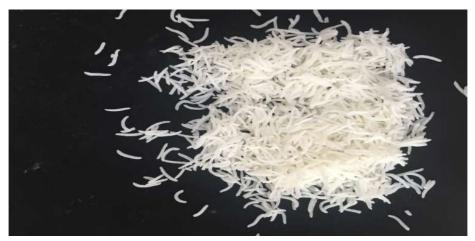

echniques, and packed using state of the art technology to give you hygienically packed rice.

#### Whst's Special in Vital Basmati Rice.?

Superior paddy procurement

State-of-the-art processing at the largest integrated rice processing facility certified against 8 standards

Hygiene and quality protocols uncommon for this category Superior packaging.

## **KAINAT 1121 STEAM**





# UN-COOKED





Length 8 - 8.2 mm

#### **COOKED**





Length 19 - 23 mm

### **VITAL STEAMED BASMATI SPECIFICATION**

Moisture: 12.50% Broken: 1% Total CV: 7.60 Red Rice: 0.6 Heat Damage: 1.0 Tip Damage: 1.5 Pecks: 1.10

Purity: 93% min Chalky/ White Belly Grain: 12

Under Milled: 3 Kett Value: 36 AGL: 8.20 to 8.25

## **KAINAT 1121 PARBOILED**





### **UN-COOKED**





Length 8 - 8.2 mm

#### **COOKED**





Length 19 - 23 mm

### **VITAL SELLA BASMATI SPECIFICATION**

Moisture: 12.50% Broken: 1%

Total CV: 7.0 Red Rice: 0.5% Heat Damage: 0.5% Tip Damage: 1.4%

Pecks: 1.2

Purity: 93% (min)

Chalky/ White Belly Grain: 11.60%

Under Milled:1.0 Kett Value: 28-29 AGL: 8.20 to 8.25