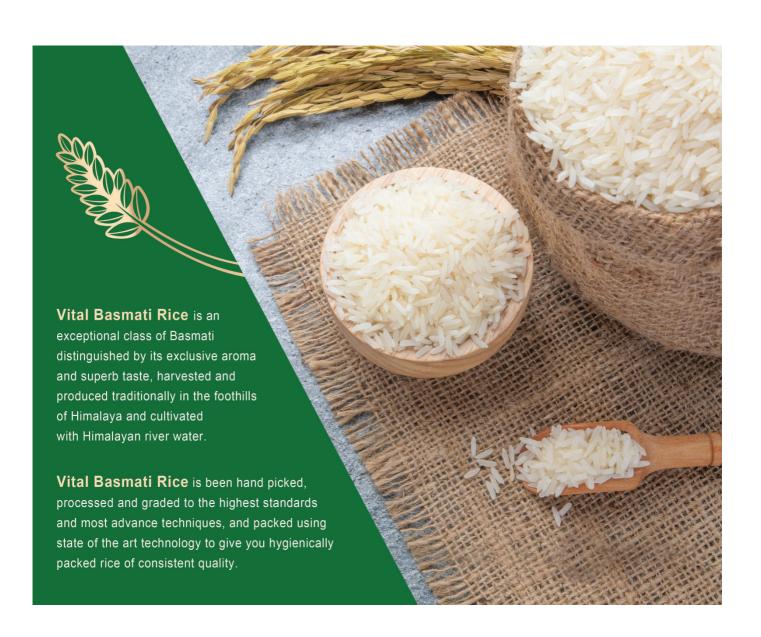

Vital Basmati rice is an exceptional class of Basmati distinguished by its exclusive aroma and superb taste, harvested and produced traditionally in the foothills of Himalaya and cultivated with Himalayan river water, processed and graded to the highest standards and most advance techniques, and packed using state of the art technology to give you hygienically packed rice.