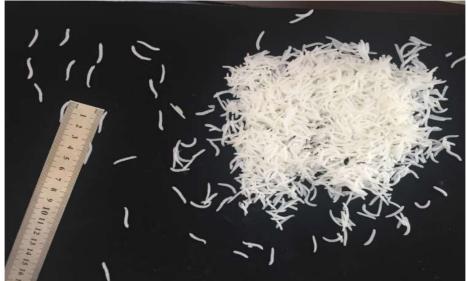

hniques, and packed using state of the art technology to give you hygienically packed rice.

#### Whst's Special in Vital Basmati Rice.?

Superior paddy procurement

State-of-the-art processing at the largest integrated rice processing facility certified against 8 standards

Hygiene and quality protocols uncommon for this category Superior packaging.

## **KAINAT 1121 STEAM**





# UN-COOKED





Length 8 - 8.2 mm

#### **COOKED**





Length 19 - 23 mm

### **VITAL STEAMED BASMATI SPECIFICATION**

Moisture: 12.50% Broken: 1% Total CV: 7.60 Red Rice: 0.6 Heat Damage: 1.0 Tip Damage: 1.5 Pecks: 1.10

Purity: 93% min Chalky/ White Belly Grain: 12

Under Milled: 3 Kett Value: 36 AGL: 8.20 to 8.25

## **KAINAT 1121 PARBOILED**





### **UN-COOKED**





Length 8 - 8.2 mm

#### **COOKED**





Length 19 - 23 mm

### **VITAL SELLA BASMATI SPECIFICATION**

Moisture: 12.50% Broken: 1%

Total CV: 7.0 Red Rice: 0.5% Heat Damage: 0.5% Tip Damage: 1.4%

Pecks: 1.2

Purity: 93% (min)

Chalky/ White Belly Grain: 11.60%

Under Milled:1.0 Kett Value: 28-29 AGL: 8.20 to 8.25