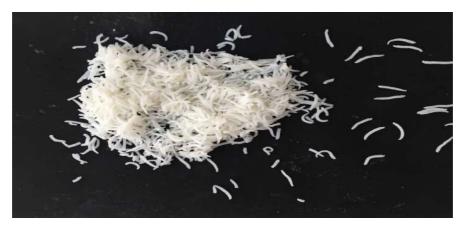

aste to the misty Himalayas. It is a nature's gift to Pakistan and the world.

Vital Basmati rice is an exceptional class of Basmati distinguished by its exclusive aroma and superb taste, harvested and produced traditionally in the foothills of Himalaya and cultivated with Himalayan river water, processed and graded to the highest standards and most advance techniques, and packed using state of the art technology to give you hygienically packed rice.

#### Whst's Special in Vital Basmati Rice.?

Superior paddy procurement

State-of-the-art processing at the largest integrated rice processing facility certified against 8 standards

Hygiene and quality protocols uncommon for this category Superior packaging.

## **KAINAT 1121 STEAM**





# UN-COOKED





Length 8 - 8.2 mm

#### **COOKED**





Length 19 - 23 mm

### **VITAL STEAMED BASMATI SPECIFICATION**

Moisture: 12.50% Broken: 1% Total CV: 7.60 Red Rice: 0.6 Heat Damage: 1.0 Tip Damage: 1.5 Pecks: 1.10

Purity: 93% min Chalky/ White Belly Grain: 12

Under Milled: 3 Kett Value: 36 AGL: 8.20 to 8.25

## **KAINAT 1121 PARBOILED**





### **UN-COOKED**





Length 8 - 8.2 mm

#### **COOKED**





Length 19 - 23 mm

### **VITAL SELLA BASMATI SPECIFICATION**

Moisture: 12.50% Broken: 1%

Total CV: 7.0 Red Rice: 0.5% Heat Damage: 0.5% Tip Damage: 1.4%

Pecks: 1.2

Purity: 93% (min)

Chalky/ White Belly Grain: 11.60%

Under Milled:1.0 Kett Value: 28-29 AGL: 8.20 to 8.25