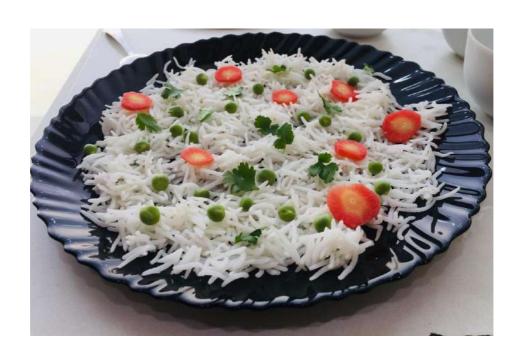

Basmati, also known as the 'Queen of Fragrance', is internationally eminent for its exclusive aroma, delightful taste and long, slender grains. A popular commercial variety, it is perfectly aged, non-glutinous and has a fine, smooth and silky texture. It is nurtured and raised tenderly in the fertile plains and lush green fields of Punjab, Pakistan, the only piece of land where Himalaya's five lucent rivers emerge and feed to grow basmati. Basmati owes its essence, aroma and taste to the misty Himalayas. It is a nature's gift to Pakistan and the world.

Vital Basmati rice is an exceptional class of Basmati distinguished by its exclusive aroma and superb taste, harvested and produced traditionally in the foothills of Himalaya and cultivated with Himalayan river water, processed and graded to the highest standards and most advance techniques, and packed using state of the art technology to give you hygienically packed rice.

#### Whst's Special in Vital Basmati Rice.?

Superior paddy procurement

State-of-the-art processing at the largest integrated rice processing facility certified against 8 standards

Hygiene and quality protocols uncommon for this category Superior packaging.