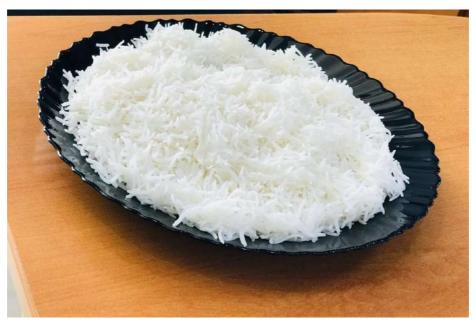

to grow basmati. Basmati owes its essence, aroma and taste to the misty Himalayas. It is a nature's gift to Pakistan and the world.

Vital Basmati rice is an exceptional class of Basmati distinguished by its exclusive aroma and superb taste, harvested and produced traditionally in the foothills of Himalaya and cultivated with Himalayan river water, processed and graded to the highest standards and most advance techniques, and packed using state of the art technology to give you hygienically packed rice.

#### Whst's Special in Vital Basmati Rice.?

Superior paddy procurement

State-of-the-art processing at the largest integrated rice processing facility certified against 8 standards

Hygiene and quality protocols uncommon for this category Superior packaging.

## **KAINAT 1121 STEAM**





# UN-COOKED





Length 8 - 8.2 mm

#### **COOKED**





Length 19 - 23 mm

### **VITAL STEAMED BASMATI SPECIFICATION**

Moisture: 12.50% Broken: 1% Total CV: 7.60 Red Rice: 0.6 Heat Damage: 1.0 Tip Damage: 1.5 Pecks: 1.10

Purity: 93% min Chalky/ White Belly Grain: 12

Under Milled: 3 Kett Value: 36 AGL: 8.20 to 8.25

## **KAINAT 1121 PARBOILED**





### **UN-COOKED**





Length 8 - 8.2 mm

#### **COOKED**





Length 19 - 23 mm

### **VITAL SELLA BASMATI SPECIFICATION**

Moisture: 12.50% Broken: 1%

Total CV: 7.0 Red Rice: 0.5% Heat Damage: 0.5% Tip Damage: 1.4%

Pecks: 1.2

Purity: 93% (min)

Chalky/ White Belly Grain: 11.60%

Under Milled:1.0 Kett Value: 28-29 AGL: 8.20 to 8.25