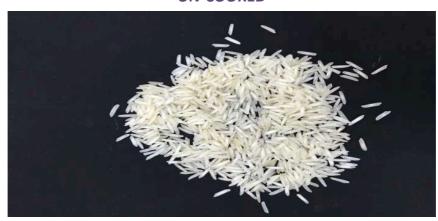

i. Basmati owes its essence, aroma and taste to the misty Himalayas. It is a nature's gift to Pakistan and the world.

Vital Basmati rice is an exceptional class of Basmati distinguished by its exclusive aroma and superb taste, harvested and produced traditionally in the foothills of Himalaya and cultivated with Himalayan river water, processed and graded to the highest standards and most advance techniques, and packed using state of the art technology to give you hygienically packed rice.

#### Whst's Special in Vital Basmati Rice.?

Superior paddy procurement

State-of-the-art processing at the largest integrated rice processing facility certified against 8 standards

Hygiene and quality protocols uncommon for this category Superior packaging.

## **KAINAT 1121 STEAM**





# UN-COOKED





Length 8 - 8.2 mm

#### **COOKED**





Length 19 - 23 mm

### **VITAL STEAMED BASMATI SPECIFICATION**

Moisture: 12.50% Broken: 1% Total CV: 7.60 Red Rice: 0.6 Heat Damage: 1.0 Tip Damage: 1.5 Pecks: 1.10

Purity: 93% min Chalky/ White Belly Grain: 12

Under Milled: 3 Kett Value: 36 AGL: 8.20 to 8.25

## **KAINAT 1121 PARBOILED**





### **UN-COOKED**





Length 8 - 8.2 mm

#### **COOKED**





Length 19 - 23 mm

### **VITAL SELLA BASMATI SPECIFICATION**

Moisture: 12.50% Broken: 1%

Total CV: 7.0 Red Rice: 0.5% Heat Damage: 0.5% Tip Damage: 1.4%

Pecks: 1.2

Purity: 93% (min)

Chalky/ White Belly Grain: 11.60%

Under Milled:1.0 Kett Value: 28-29 AGL: 8.20 to 8.25