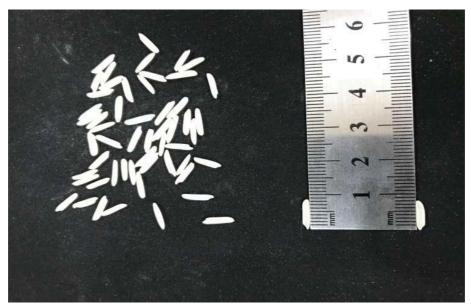

e highest standards and most advance techniques, and packed using state of the art technology to give you hygienically packed rice.

#### Whst's Special in Vital Basmati Rice.?

Superior paddy procurement

State-of-the-art processing at the largest integrated rice processing facility certified against 8 standards

Hygiene and quality protocols uncommon for this category Superior packaging.

## **KAINAT 1121 STEAM**





# UN-COOKED





Length 8 - 8.2 mm

#### **COOKED**





Length 19 - 23 mm

### **VITAL STEAMED BASMATI SPECIFICATION**

Moisture: 12.50% Broken: 1% Total CV: 7.60 Red Rice: 0.6 Heat Damage: 1.0 Tip Damage: 1.5 Pecks: 1.10

Purity: 93% min Chalky/ White Belly Grain: 12

Under Milled: 3 Kett Value: 36 AGL: 8.20 to 8.25

## **KAINAT 1121 PARBOILED**





### **UN-COOKED**





Length 8 - 8.2 mm

#### **COOKED**





Length 19 - 23 mm

### **VITAL SELLA BASMATI SPECIFICATION**

Moisture: 12.50% Broken: 1%

Total CV: 7.0 Red Rice: 0.5% Heat Damage: 0.5% Tip Damage: 1.4%

Pecks: 1.2

Purity: 93% (min)

Chalky/ White Belly Grain: 11.60%

Under Milled:1.0 Kett Value: 28-29 AGL: 8.20 to 8.25