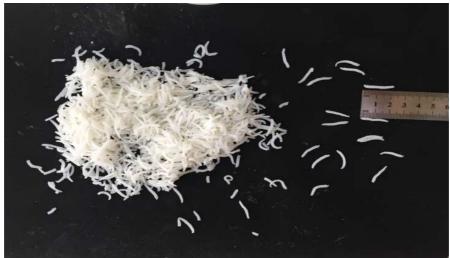

te to the misty Himalayas. It is a nature's gift to Pakistan and the world.

Vital Basmati rice is an exceptional class of Basmati distinguished by its exclusive aroma and superb taste, harvested and produced traditionally in the foothills of Himalaya and cultivated with Himalayan river water, processed and graded to the highest standards and most advance techniques, and packed using state of the art technology to give you hygienically packed rice.

#### Whst's Special in Vital Basmati Rice.?

Superior paddy procurement

State-of-the-art processing at the largest integrated rice processing facility certified against 8 standards

Hygiene and quality protocols uncommon for this category Superior packaging.

## **KAINAT 1121 STEAM**





# UN-COOKED





Length 8 - 8.2 mm

#### **COOKED**





Length 19 - 23 mm

### **VITAL STEAMED BASMATI SPECIFICATION**

Moisture: 12.50% Broken: 1% Total CV: 7.60 Red Rice: 0.6 Heat Damage: 1.0 Tip Damage: 1.5 Pecks: 1.10

Purity: 93% min Chalky/ White Belly Grain: 12

Under Milled: 3 Kett Value: 36 AGL: 8.20 to 8.25

## **KAINAT 1121 PARBOILED**





### **UN-COOKED**





Length 8 - 8.2 mm

#### **COOKED**





Length 19 - 23 mm

### **VITAL SELLA BASMATI SPECIFICATION**

Moisture: 12.50% Broken: 1%

Total CV: 7.0 Red Rice: 0.5% Heat Damage: 0.5% Tip Damage: 1.4%

Pecks: 1.2

Purity: 93% (min)

Chalky/ White Belly Grain: 11.60%

Under Milled:1.0 Kett Value: 28-29 AGL: 8.20 to 8.25